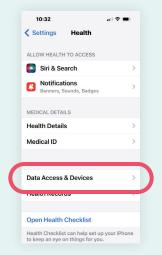

#### Step 5-A

 Select the SETTINGS app on your iPhone

# Step 5-B

 Select the APPLE HEALTH app

#### Step 5-C

Select
 DATA ACCESS
 AND DEVICES

**CONTINUE STEP 5** 