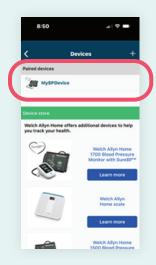

#### Step 4-E

- VERIFY your Welch Allyn Device is paired.
- If no device is paired, go the the WELCH ALLYN BP PAIRING INSTRUCTIONS included with your device to complete pairing.