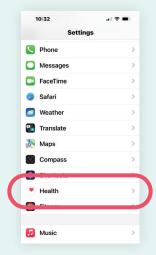

ALLYN HOME app on your phone
- On the HOME screen click on SETTINGS.



# Step 4-B

- Click
   MEASURE MENTS
   & GOALS.
- Click DONE to complete this step.



# Step 4-C

- Verify the BLOOD PRESSURE and SEND READINGS TO HEALTHKIT parameters are toggled to the ON position.
- Click SAVE to complete this step.



**CONTINUE STEP 4** 



### Step 4: Configure and verify your Welch Allyn Home app

#### Step 4-D

• Click on DEVICES.



#### Step 4-E

- VERIFY your Welch Allyn Device is paired.
- If no device is paired, go the the WELCH ALLYN BP PAIRING INSTRUCTIONS included with your device to complete pairing.



# Step 5: Verify your Apple Health app is receiving data from the Welch Allyn app

#### Step 5-A

 Select the SETTINGS app on your iPhone



# Step 5-B

 Select the APPLE HEALTH app



#### Step 5-C

Select
 DATA ACCESS
 AND DEVICES



**CONTINUE STEP 5** 



# Step 5: Verify your Apple Health app is receiving data from the Welch Allyn app

#### Step 5-D

 Select WELCH ALLYN HOME



#### Step 5-E

- Verify DIASTOLIC BLOOD PRESSURE, HEART RATE, and SYSTOLIC BLOOD PRESSURE are toggled to the ON position
- Click the HOME button on your phone to exit the WELCH ALLYN HOME app and return to your HOME screen



# Step 6: Configure MyChart app permissions for your iPhone

#### Step 6-A

- Open the MY CHART app
- Log in to your account and select MENU



#### Step 6-B

• On the MENU screen, select TRACK MY HEALTH



#### Step 6-C

On the TRACK
 MY HEALTH
 screen, select
 CONNECT TO
 HEALTH at the
 bottom



#### Step 6-D

On your
 HEALTH
 CONNECTIONS
 screen, click
 the CONNECT