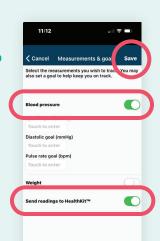

# Step 4-C

- Verify the BLOOD PRESSURE and SEND READINGS TO HEALTHKIT parameters are toggled to the ON position.
- Click SAVE to complete this step.

**CONTINUE STEP 4** 