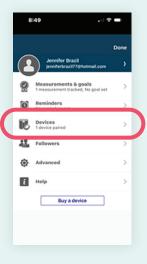

#### Step 4-D

• Click on DEVICES.

#### Step 4-E

- VERIFY your Welch Allyn Device is paired.
- If no device is paired, go the the WELCH ALLYN BP PAIRING INSTRUCTIONS included with your device to complete pairing.