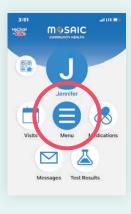

# YOU'RE FINISHED!

When your apps are synched correctly, your screen should look like this: