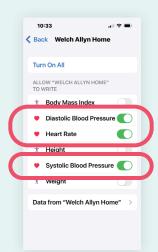

#### Step 5-E

- Verify DIASTOLIC BLOOD PRESSURE, HEART RATE, and SYSTOLIC BLOOD PRESSURE are toggled to the ON position
- Click the HOME button on your phone to exit the WELCH ALLYN HOME app and return to your HOME screen