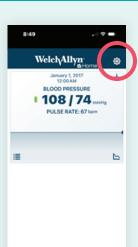

# Step 4-A

- Launch the WELCH ALLYN HOME app on your phone
- On the HOME screen click on SETTINGS.