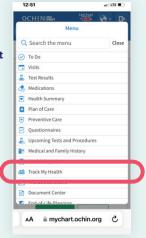

your Apple Health app is receiving data from the Welch Allyn app

#### Step 5-A

 Select the SETTINGS app on your iPhone



# Step 5-B

 Select the APPLE HEALTH app



#### Step 5-C

Select
 DATA ACCESS
 AND DEVICES



**CONTINUE STEP 5** 



# Step 5: Verify your Apple Health app is receiving data from the Welch Allyn app

#### Step 5-D

 Select WELCH ALLYN HOME



#### Step 5-E

- Verify DIASTOLIC BLOOD PRESSURE, HEART RATE, and SYSTOLIC BLOOD PRESSURE are toggled to the ON position
- Click the HOME button on your phone to exit the WELCH ALLYN HOME app and return to your HOME screen



# Step 6: Configure MyChart app permissions for your iPhone

#### Step 6-A

- Open the MY CHART app
- Log in to your account and select MENU



#### Step 6-B

• On the MENU screen, select TRACK MY HEALTH



#### Step 6-C

On the TRACK
 MY HEALTH
 screen, select
 CONNECT TO
 HEALTH at the
 bottom



#### Step 6-D

On your
 HEALTH
 CONNECTIONS
 screen, click
 the CONNECT
 TO HEALTH
 button



**CONTINUE STEP 6** 



# YOU'RE FINISHED!

When your apps are synched correctly, your screen should look like this:



# **Support: Troubleshooting your iPhone**

#### **Note**

It can take up to 2 hours for the data to display in the patient's Chart.

#### Issue #1

BP's are failing to show in MyChart but are showing in Welch Allyn and Apple Health.

#### **Solution**

Within the MyChart app, select STOP RECEIVING DATA, and once disconnected, select CONNECT TO HEALTH and follow prompts to reconnect Apple Health.

#### Issue #2

BP's are not showing in Apple Health or MyChart.

#### Solution

Restarting