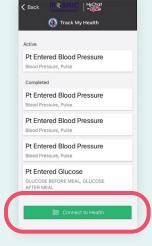

#### Step 6-C

On the TRACK
 MY HEALTH
 screen, select
 CONNECT TO
 HEALTH at the
 bottom