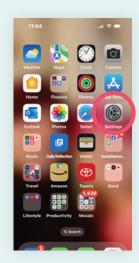

Home app**

# Step 4-A

- Launch the WELCH ALLYN HOME app on your phone
- On the HOME screen click on SETTINGS.



# Step 4-B

- Click
   MEASURE MENTS
   & GOALS.
- Click DONE to complete this step.



# Step 4-C

- Verify the BLOOD PRESSURE and SEND READINGS TO HEALTHKIT parameters are toggled to the ON position.
- Click SAVE to complete this step.



**CONTINUE STEP 4** 



### Step 4: Configure and verify your Welch Allyn Home app

#### Step 4-D

• Click on DEVICES.



#### Step 4-E

- VERIFY your Welch Allyn Device is paired.
- If no device is paired, go the the WELCH ALLYN BP PAIRING INSTRUCTIONS included with your device to complete pairing.



# Step 5: Verify your Apple Health app is receiving data from the Welch Allyn app

#### Step 5-A

 Select the SETTINGS app on your iPhone



# Step 5-B

 Select the APPLE HEALTH app



#### Step 5-C

Select
 DATA ACCESS
 AND DEVICES



**CONTINUE STEP 5** 



# Step 5: Verify your Apple Health app is receiving data from the Welch Allyn app

#### Step 5-D

 Select WELCH ALLYN HOME



#### Step 5-E

- Verify DIASTOLIC BLOOD PRESSURE, HEART RATE, and SYSTOLIC BLOOD PRESSURE are toggled to the ON position
- Click the HOME button on your phone to exit the WELCH ALLYN HOME app and return to your HOME screen



# Step 6: Configure MyChart app permissions for your iPhone

#### Step 6-A

- Open the MY CHART app
- Log in to your account and select MENU



#### Step 6-B

• On the MENU screen, select TRACK MY HEALTH



#### Step 6-C

On the TRACK
 MY HEALTH
 screen, select
 CONNECT TO
 HEALTH at the
 bottom



#### Step 6-D

On your
 HEA