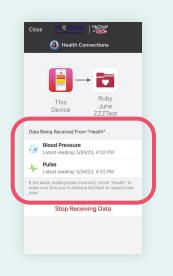

# YOU'RE FINISHED!

When your apps are synched correctly, your screen should look like this:

#### **Solution**

Within the MyChart app, select STOP RECEIVING DATA, and once disconnected, select CONNECT TO HEALTH and follow prompts to reconnect Apple Health.