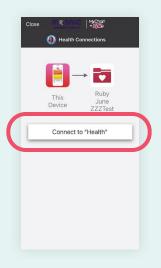

#### Step 6-D

On your
 HEALTH
 CONNECTIONS
 screen, click
 the CONNECT
 TO HEALTH
 button

**CONTINUE STEP 6** 