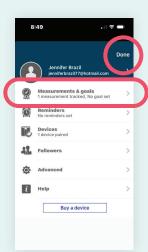

# Step 4-B

- Click
   MEASURE MENTS
   & GOALS.
- Click DONE to complete this step.