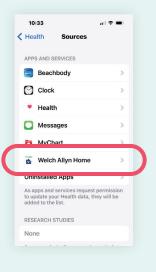

# Step 5: Verify your Apple Health app is receiving data from the Welch Allyn app

#### Step 5-D

 Select WELCH ALLYN HOME