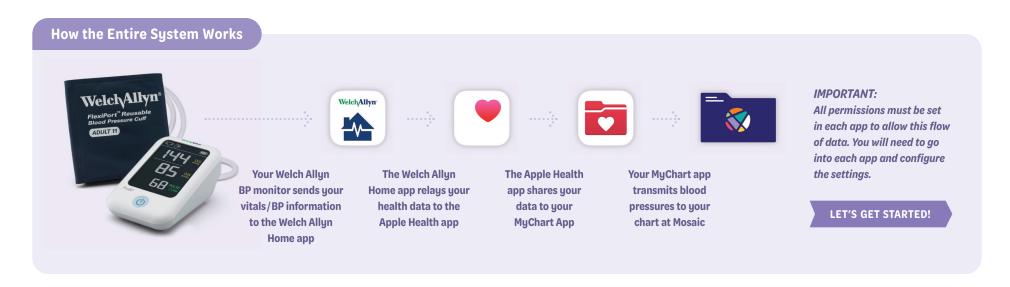

# **Overview**

Shown below is a quick summary of the steps you'll be taking to get your iPhone set up properly. Each step will be covered in detail in the following pages and will guide you through the process.

#### Step 1 Step 2 Step 3 Step 4 Step 5 Step 6 **Support MyChart account** Welch Allyn Welch Allyn BP **Welch Allyn** Verify Apple Health/ MyChart app **Troubleshooting** setup/app monitor/app Welch Allyn app configuration Home app Home app your iPhone download download/setup linking configuration data transfer